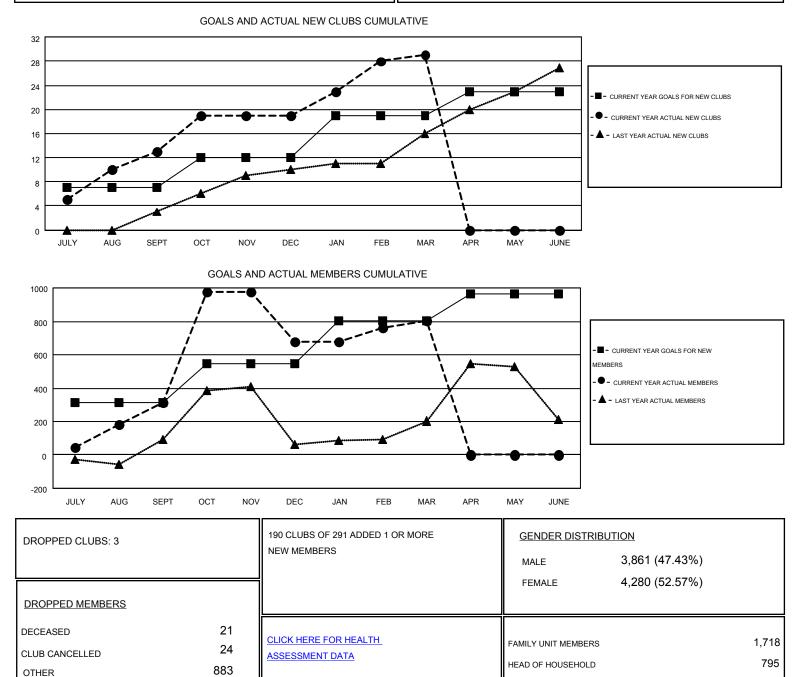

## GMT: JUSWAN TJOE

|    |    |    | _ |
|----|----|----|---|
| GI | ИΤ | CA | 1 |
|    |    |    |   |

| Clubs                 |                  |           |                  | Members               |               |                    |                                        |                    |                  |
|-----------------------|------------------|-----------|------------------|-----------------------|---------------|--------------------|----------------------------------------|--------------------|------------------|
| RESULTS FOR 2015-2016 |                  |           |                  | RESULTS FOR 2015-2016 |               |                    |                                        |                    |                  |
| QUARTER               | NEW CLUB<br>GOAL | NEW CLUBS | DROPPED<br>CLUBS | NET<br>GAIN/LOSS      | QUARTER       | NEW MEMBER<br>GOAL | CHARTER AND<br>NEW<br>MEMBERS<br>ADDED | DROPPED<br>MEMBERS | NET<br>GAIN/LOSS |
| JULY/AUG/SEPT         | 7                | 13        | 1                | 12                    | JULY/AUG/SEPT | 315                | 596                                    | 283                | 313              |
| OCT/NOV/DEC           | 5                | 6         | 2                | 4                     | OCT/NOV/DEC   | 230                | 779                                    | 413                | 366              |
| JAN/FEB/MAR           | 7                | 10        | 0                | 10                    | JAN/FEB/MAR   | 260                | 354                                    | 232                | 122              |
| APR/MAY/JUNE          | 4                | 0         | 0                | 0                     | APR/MAY/JUNE  | 160                | 0                                      | 0                  | 0                |

TOTAL

928

923

NON-HEAD OF HOUSEHOLD